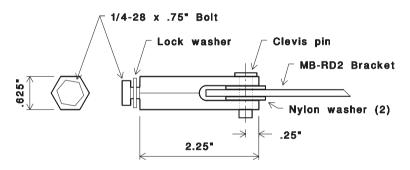

# Y-1G Yoke Assembly

The Y-1G yoke assembly can be rigidly connected to a mounting beam (not provided) and attaches to the MB-RD2, as shown in figure 3, to provide a pivot point so the encoder measuring wheel can ride on the moving web and freely pivot up and down as the moving material moves under the wheel. The weight of the encoder is sufficient to maintain continuous contact with the web.

### **Spare Parts List:**

| Qty | Description             | Part No.    |
|-----|-------------------------|-------------|
| 1   | Y-1 Yoke                | 605-0022-01 |
| 1   | 1/4"D Clevis Pin        | 541-0001    |
| 1   | Yoke Bushing (brass)    | 603-0276-01 |
| 1   | 1/16"x1/2" Cotter Pin   | 541-0002    |
| 1   | 1/4-28 x 3/4" Cap Screw | 541-1400    |
| 1   | 1/4" Split-Lock Washer  | 543-1201    |
| 2   | Nylon washers           | 543-3806    |

# **DIMENSIONS**

Figure 1: MB-RD and MB-RD2 Adapters

Figure 2: Y-1G Yoke Assembly

Figure 3: RG encoder with MB-RD2 and Y-1G