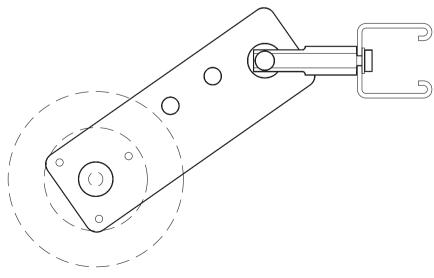

# Y-1G Yoke Assembly

The Y-1G yoke assembly can be rigidly connected to a mounting beam (not provided) and attaches to the MB-RD2, as shown in figure 3, to provide a pivot point so the encoder measuring wheel can ride on the moving web and freely pivot up and down as the moving material moves under the wheel. The weight of the encoder is sufficient to maintain continuous contact with the web.

# **DIMENSIONS**

Figure 1: MB-RD and MB-RD2 Adapters

Figure 2: Y-1G Yoke Assembly

Figure 3: RG encoder with MB-RD2 and Y-1G