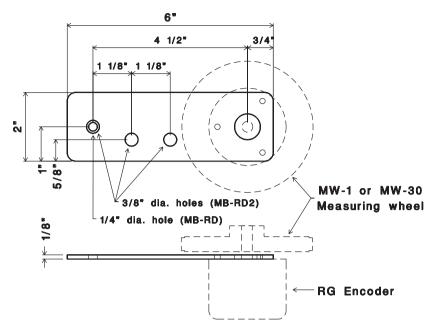

# **MB-RD Adapter**

The MB-RD adapts the model RG or RJ encoders for use with a measuring wheel. The MD-RD is a  $2'' \times 6'' \times 1/8''$  aluminum plate that bolts to the face of the encoder and includes a 1/4'' diameter mounting hole, 4.5'' from the center of the encoder's shaft.

# **MB-RD2** Adapter

The MD-RD2 is similar to the MB-RD except it includes three 3/8" diameter mounting holes that can be used with the Y-1G yoke assembly or the MB-UB2 offset mounting adapter (not shown here).

# **DIMENSIONS**

Figure 1: MB-RD and MB-RD2 Adapters

Figure 2: Y-1G Yoke Assembly

Figure 3: RG encoder with MB-RD2 and Y-1G