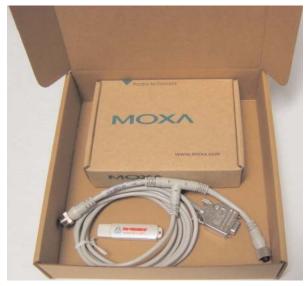

## **XPC4-DEV**

- - TJC-5 T-Junction Cable
- and Command Set

## Instructions:

- 1. Install MOXA driver.
- 2. Install EyewareXPC from thumb drive.
- 3. Attach T-Junction cable to sensor and MOXA.
- 4. Attach T-Junction, M12, 5-pin connector to 10-30VDC power supply via GSEC-6 or similar cable.
- 5. Attach MOXA to PC USB port.
- 6. With EyewareXPC open on computer, click on "Sensors" button...change address accordingly. Enter OK. You should be up and running.

## **XPC2-DEV**

 MOXA RS-485 to USB Converter
MOXA RS-232 to USB Converter • TJC-3 T-Junction Cable • USB Thumb Drive containing EyewareXPC • USB Thumb Drive containing EyewareXPC and Command Set